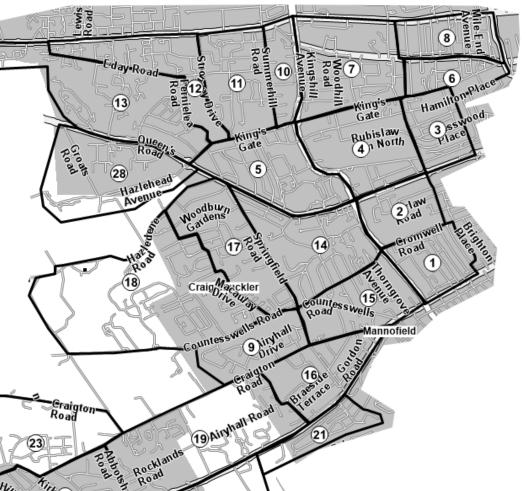

| Area         | QTY           |
|--------------|---------------|
| 1            | 600           |
| 2            | 200           |
| 3            | 600           |
| 4            | 550           |
| 5            | 550           |
| 6            | 550           |
| 7            | 850           |
| 8            | 800           |
| 9            | 450           |
| 10           | 250           |
| 11           | 800           |
| 12           | 850           |
| 13           | 850           |
| 14           | 950           |
| 15           | 700           |
| 16           | 650           |
| 17           | 650           |
| 18           | 800           |
| 19           | 400           |
| 20           | 600           |
| 21           | 300           |
| 22           | 750           |
| 23           | 250           |
| 24           | 250           |
| 25           | 650           |
| 26           | 250           |
| 27           | 350           |
| 28           | 600           |
| <u>Total</u> | <u>16,050</u> |