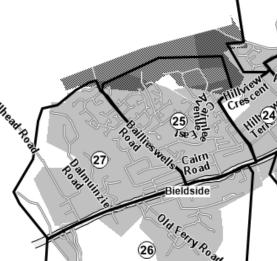

Inc: ABERDEEN Bieldside, Craigiebuckler,
Cults & Mannofield.

DOR-2-DOR™ TRAK2DOR™ POST-PEOPLE™ are trademarks.

DOR-2-DOR™ is a franchise all offices are owned and operated independently under licence.

Inchgarth

| Area         | QTY           |
|--------------|---------------|
| 1            | 600           |
| 2            | 200           |
| 3            | 600           |
| 4            | 550           |
| 5            | 550           |
| 6            | 550           |
| 7            | 850           |
| 8            | 800           |
| 9            | 450           |
| 10           | 250           |
| 11           | 800           |
| 12           | 850           |
| 13           | 850           |
| 14           | 950           |
| 15           | 700           |
| 16           | 650           |
| 17           | 650           |
| 18           | 800           |
| 19           | 400           |
| 20           | 600           |
| 21           | 300           |
| 22           | 750           |
| 23           | 250           |
| 24           | 250           |
| 25           | 650           |
| 26           | 250           |
| 27           | 350           |
| 28           | 600           |
| <u>Total</u> | <u>16,050</u> |