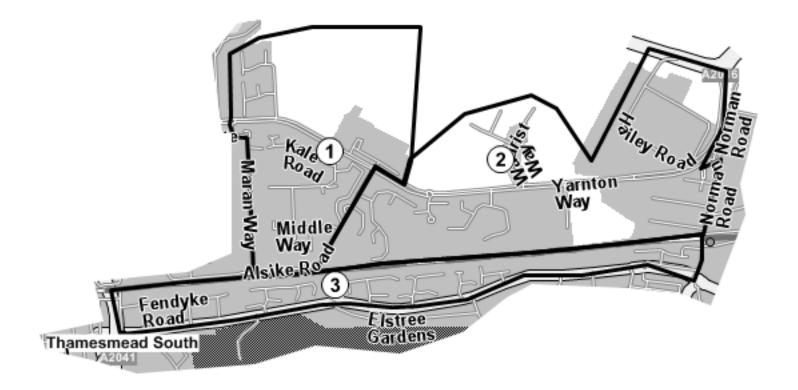

## **DA18**

Inc: ERITH - Marshes & Thamesmead

| <u>Area</u>  | QTY          |
|--------------|--------------|
| 1            | 1250         |
| 2            | 900          |
| 3            | 950          |
| <u>Total</u> | <u>3,100</u> |