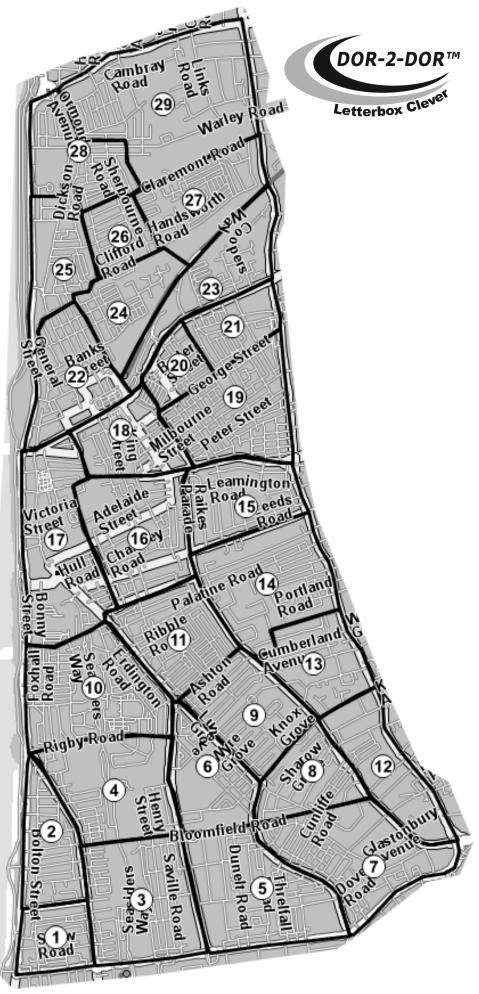

## FY1 Inc: BLACKPOOL

| <u>Area</u>  | <u>QTY</u>    |
|--------------|---------------|
| 1            | 450           |
| 2            | 500           |
| 3            | 850           |
| 4            | 350           |
| 5            | 1050          |
| 6            | 350           |
| 7            | 1050          |
| 8            | 600           |
| 9            | 800           |
| 10           | 900           |
| 11           | 1100          |
| 12           | 550           |
| 13           | 500           |
| 14           | 1000          |
| 15           | 700           |
| 16           | 800           |
| 17           | 550           |
| 18           | 550           |
| 19           | 1050          |
| 20           | 300           |
| 21           | 400           |
| 22           | 650           |
| 23           | 550           |
| 24           | 600           |
| 25           | 500           |
| 26           | 400           |
| 27           | 850           |
| 28           | 500           |
| 29           | 950           |
| <u>Total</u> | <u>19,400</u> |
|              |               |