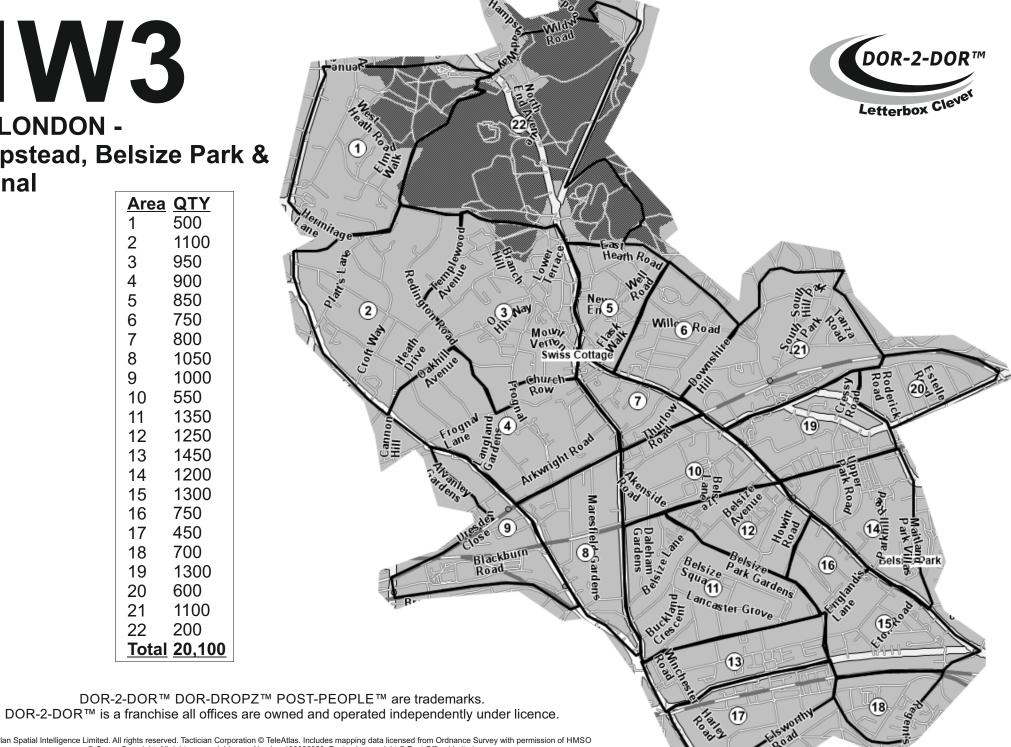

## NW3 Inc: LONDON -

## Hampstead, Belsize Park & Frognal

| <u>Area</u>         | QTY    |
|---------------------|--------|
| 1                   | 500    |
| 2                   | 1100   |
| 3                   | 950    |
| 4                   | 900    |
| 5                   | 850    |
| 6                   | 750    |
| 7                   | 800    |
| 8                   | 1050   |
| 9                   | 1000   |
| 10                  | 550    |
| 11                  | 1350   |
| 12                  | 1250   |
| 13                  | 1450   |
| 14                  | 1200   |
| 15                  | 1300   |
| 16                  | 750    |
| 17                  | 450    |
| 18                  | 700    |
| 10                  | 1300   |
| -                   |        |
| 20                  | 600    |
| 21                  | 1100   |
| 22<br><b>T</b> atal | 200    |
| lotal               | 20,100 |
|                     |        |