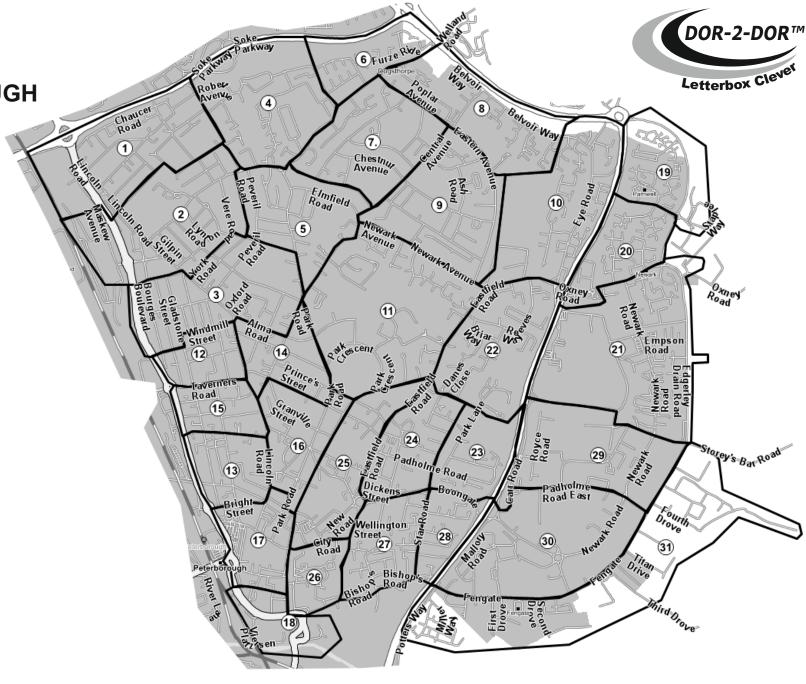

PE1

Inc: PETERBOROUGH

| c: PETER         |               |
|------------------|---------------|
| <u>Area</u>      | <b>QTY</b>    |
| 1                | 1200          |
| 2<br>3<br>4      | 1300          |
| 3                | 1550          |
| 4                | 950           |
| 5                | 800           |
| 5<br>6<br>7<br>8 | 500           |
| 7                | 950           |
| 8                | 1000          |
| 9                | 1050          |
| 10               | 800           |
| 11               | 900           |
| 12               | 500           |
| 13               | 800           |
| 14               | 850           |
| 15               | 650           |
| 16               | 850           |
| 17               | 600           |
| 18               | 250           |
| 19               | 550           |
| 20               | 550           |
| 21               | 550           |
| 21<br>22<br>23   | 700<br>500    |
| 24               | 850           |
| 25               | 800           |
| 26               | 350           |
| 27               | 850           |
| 28               | 450           |
| 29               | 200           |
| 30               | 250           |
| 31               | 800           |
| <u>Total</u>     | <u>22,900</u> |