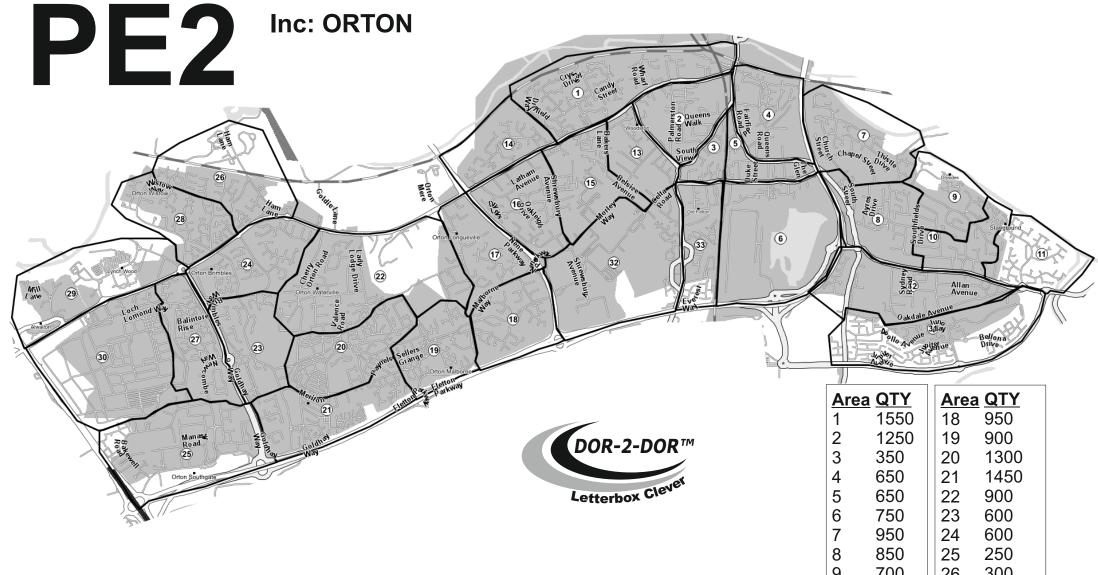

| Alta | <u>Q(1 1</u> | Alta         | <u> </u> |
|------|--------------|--------------|----------|
| 1    | 1550         | 18           | 950      |
| 2    | 1250         | 19           | 900      |
| 3    | 350          | 20           | 1300     |
| 4    | 650          | 21           | 1450     |
| 5    | 650          | 22           | 900      |
| 6    | 750          | 23           | 600      |
| 7    | 950          | 24           | 600      |
| 8    | 850          | 25           | 250      |
| 9    | 700          | 26           | 300      |
| 10   | 650          | 27           | 400      |
| 11   | 750          | 28           | 700      |
| 12   | 950          | 29           | 300      |
| 13   | 1050         | 30           | 150      |
| 14   | 500          | 31           | 850      |
| 15   | 450          | 32           | 550      |
| 16   | 700          | 33           | 900      |
| 17   | 350          | <u>Total</u> | 24,200   |
|      |              |              |          |