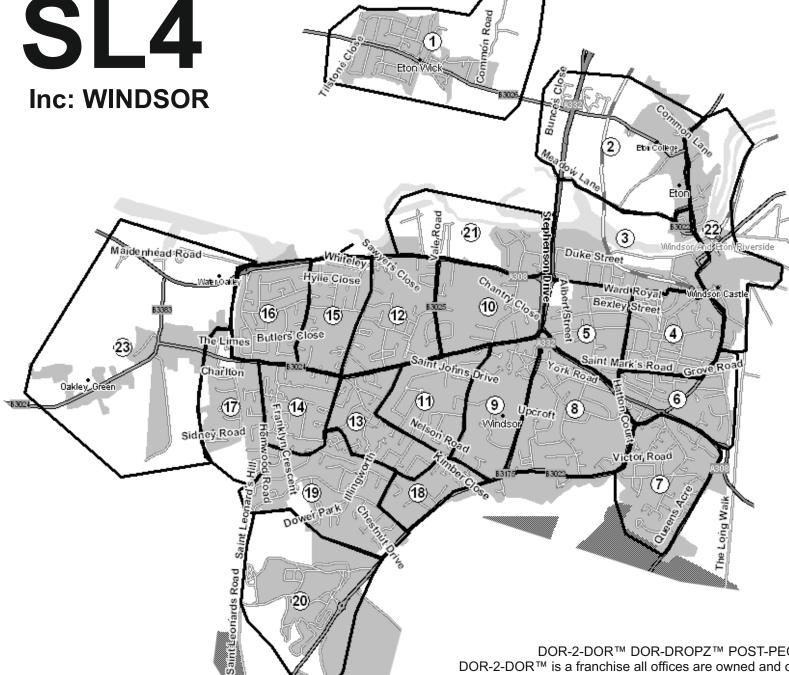

SL4

| Area     | QTY        |
|----------|------------|
| 1        | 1000       |
| 2        | 350        |
| 3        | 750        |
| 4        | 1300       |
| 5        | 950        |
| 6        | 1150       |
| 7        | 950        |
| 8        | 1200       |
| 9        | 650        |
| 10       | 550        |
| 11       | 850        |
| 12       | 1000       |
| 13       | 800        |
| 14       | 750        |
| 15       | 400        |
| 16       | 700        |
| 17       | 700        |
| 18       | 350        |
| 19       | 600        |
| 20       | Legoland   |
| 21<br>22 | 200<br>650 |
| 22       | 350        |
| _        | 16, 200    |
| IUIAI    | 10, 200    |