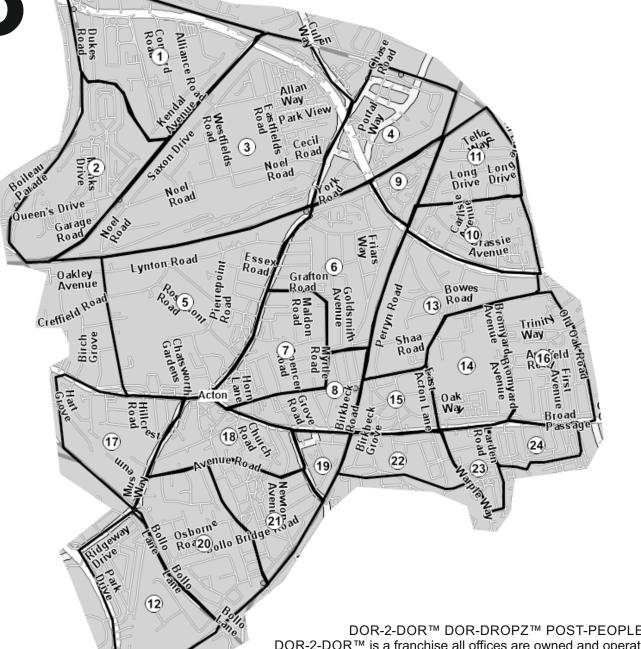

**W**3 Inc: ACTON & GUNNERSBURY PARK

| <u>Area</u>  | <b>QTY</b>    |
|--------------|---------------|
| 1            | 250           |
| 2            | 800           |
| 3            | 1500          |
| 4            | 1100          |
| 5            | 1750          |
| 6            | 1450          |
| 7            | 1250          |
| 8            | 1050          |
| 9            | 400           |
| 10           | 650           |
| 11           | 300           |
| 12           | 500           |
| 13           | 750           |
| 14           | 600           |
| 15           | 100           |
| 16           | 1650          |
| 17           | 750           |
| 18           | 1350          |
| 19           | 400           |
| 20           | 1550          |
| 21           | 1350          |
| 22           | 500           |
| 23           | 850           |
| 24           | 650           |
| <u>Total</u> | <u>21,500</u> |